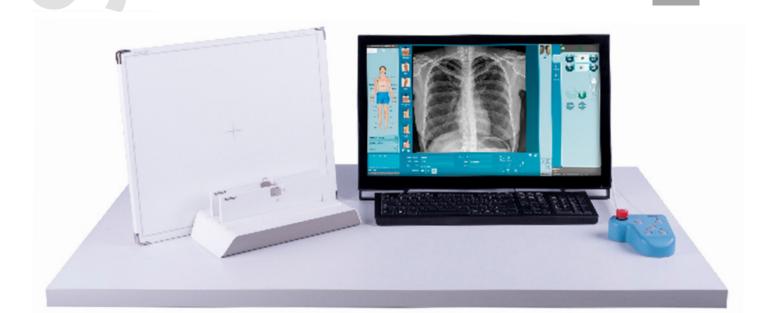

# ddRAURA<sup>™</sup> DRIVE KIT A DIGITAL RADIOGRAPHY SYSTEM DESIGNED TO IMPROVE PATIENT CARE

For imaging facilities looking to extend the life of their current analog systems, the *ddR*Aura DRive Kit is an affordable analog to digital upgrade. Designed by radiologic technologists for radiologic technologists, the *ddR*Aura DRive Kit converts existing analog or CR radiography systems into fully integrated digital radiography rooms. The customizable solution extends the life of existing equipment while increasing overall productivity.

#### **FEATURES**

- Extends the life of an existing analog room
- Utilizes existing generator control or optional generator integration
- Intuitive software with enhanced functionality
- Advanced processing algorithms provide outstanding image quality
- Image preview in 3 seconds, a full image in 5 seconds
- 23" DICOM touchscreen monitor
- Multiple wireless detector sizes available