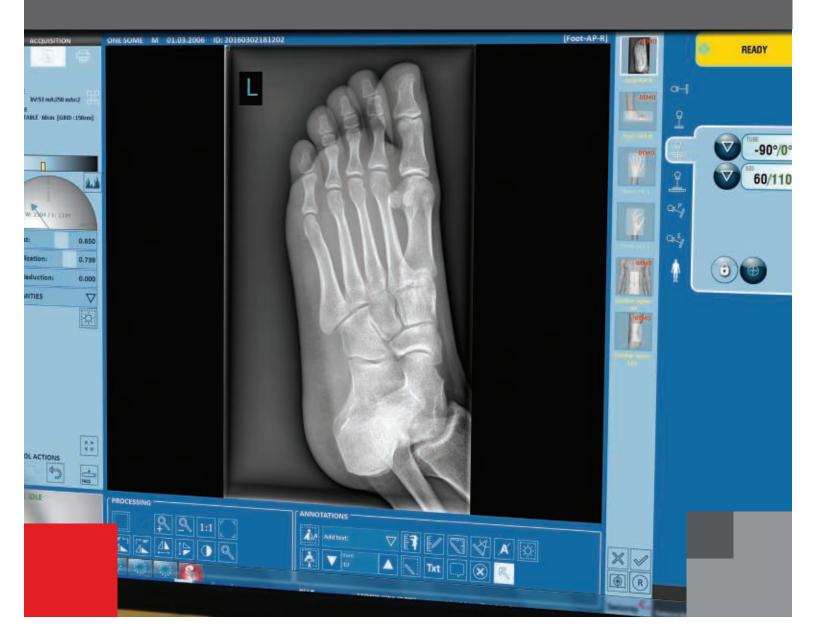

#### **FEATURES**

- Extends the life of an existing analog room
- Utilizes existing generator control or optional generator integration
- Intuitive software with enhanced functionality
- Advanced processing algorithms provide outstanding image quality
- Image preview in 3 seconds, a full image in 5 seconds
- 23" DICOM touchscreen monitor
- Multiple wireless detector sizes available