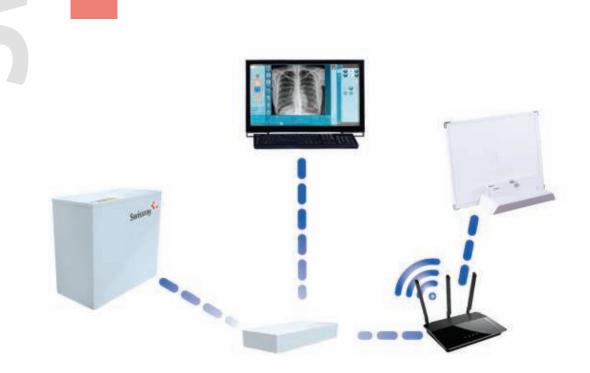

#### **FEATURES**

- Extends the life of an existing analog room
- Utilizes existing generator control or optional generator integration
- Intuitive software with enhanced functionality
- Advanced processing algorithms provide outstanding image quality
- Image preview in 3 seconds, a full image in 5 seconds
- 23" DICOM touchscreen monitor
- Multiple wireless detector sizes available